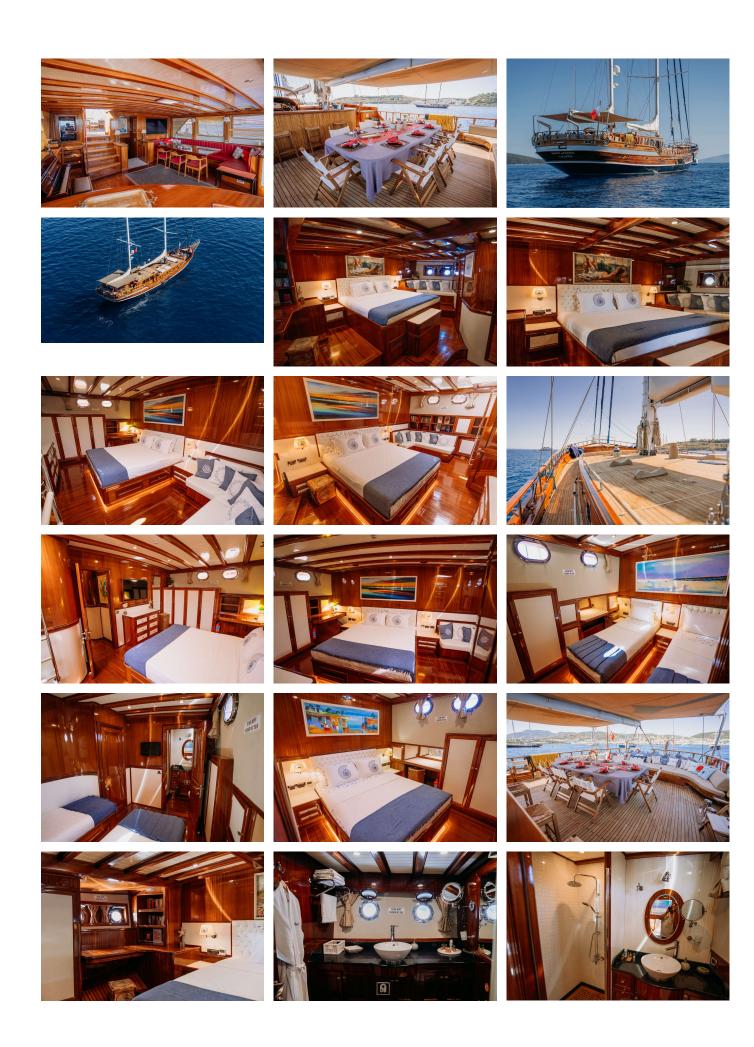

# QUEEN OF DATCA

Make **Custom** 

Year **2009** 

Staterooms **5** 

Guests Sleeping **10** 

Crew **7** 

Weekly Low €30,000 High €42,000

# **SPECIFICATIONS**

Heads: 5 Helipad: No Jacuzzi: No AC: Full

Preferred Pick up: Kos, Greece

Beam: 8m Draft: 4m Refit: 2021 **Showers:** 5

Engines/Generators: 2 X Man 440 HP Plus Kohler

35 Kwa & Kubatu 22 Kwa Cruising Speed: 10 Max Speed: 11