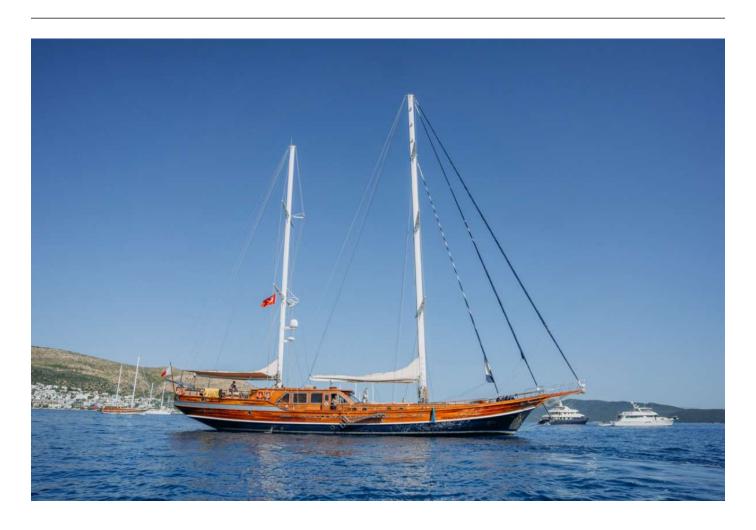

# QUEEN OF DATCA

Make **Custom** 

Year **2009** 

Staterooms **5** 

Guests Sleeping **10** 

Crew **7** 

Weekly Low €30,000 High €42,000

# **SPECIFICATIONS**

Heads: 5 Helipad: No Jacuzzi: No AC: Full

Preferred Pick up: Kos, Greece

Beam: 8m Draft: 4m Refit: 2021 **Showers:** 5

Engines/Generators: 2 X Man 440 HP Plus Kohler

35 Kwa & Kubatu 22 Kwa Cruising Speed: 10 Max Speed: 11