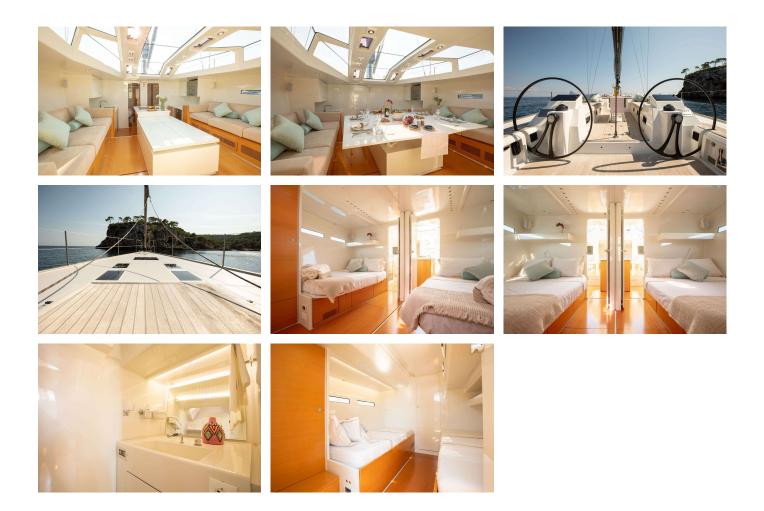

# MIYABI

20.66m

Length

Make

Year **2008** 

Guests

Sleeping

6

Crew **2** 

Low €16,500 High €19,500

Make Vismara 62

Staterooms **3** 

#### **Other Entertainments:**

Apple TV Interior and exterior music system Swim platform with ladder and warm, fresh water shower Sunshades over the cockpit and foredeck, with removable side and back privacy screens