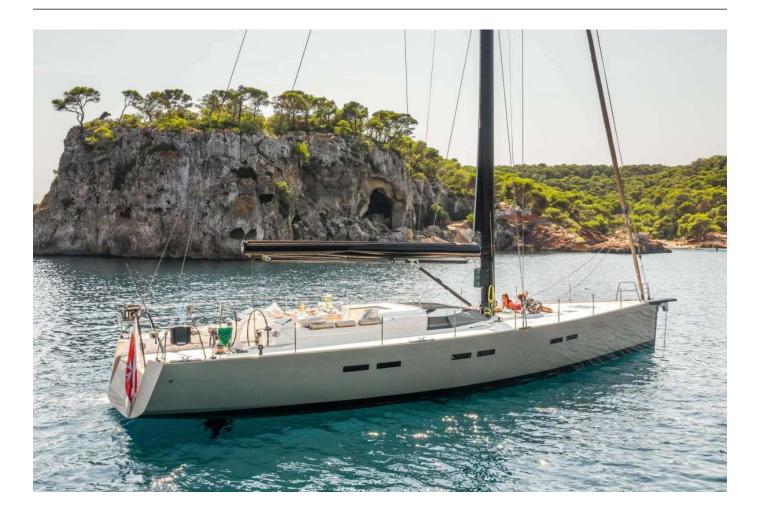

# MIYABI

20.66m

Length

Make

Year **2008** 

Guests

Sleeping

6

Crew **2** 

Low €16,500 High €19,500

Make Vismara 62

Staterooms **3** 

# SPECIFICATIONS

Helipad: No Jacuzzi: No AC: Full Preferred Pick up: Palma de Mallorca Beam: 4.82m Draft: 6.30m Refit: 2022 Engines/Generators: Engine - Lombardini 87hp Generator - Whisper Power Piccolo GV 2 4,3 KW 80A 24vDC Fuel Consumption: 11 Cruising Speed: 10 Max Speed: 11