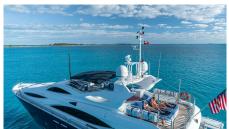

# **KEFI**

Length 105Ft

Make **Sunseeker** 

Year **2004** 

Staterooms

Guests Sleeping **8** 

Crew **5** 

Weekly Low \$49,000 High \$56,350

## **SPECIFICATIONS**

Helipad: No Jacuzzi: No AC: Full

Preferred Pick up: Nassau

Beam: 20.8Ft Draft: 6.7Ft Refit: 2023 **Engines/Generators:** 2 Twin/Convertible cabins

Cruising Speed: 20 Max Speed: 24