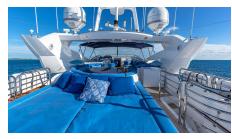

# **KEFI**

Length 105Ft

Make **Sunseeker** 

Year **2004** 

Staterooms

Guests Sleeping **8** 

Crew **5** 

Weekly Low \$49,000 High \$56,350

## **SPECIFICATIONS**

Helipad: No Jacuzzi: No AC: Full

Preferred Pick up: Nassau

Beam: 20.8Ft Draft: 6.7Ft Refit: 2023 **Engines/Generators:** 2 Twin/Convertible cabins

Cruising Speed: 20 Max Speed: 24