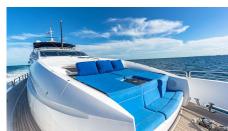

# **KEFI**

Length 105Ft

Make **Sunseeker** 

Year **2004** 

Staterooms

Guests Sleeping **8** 

Crew **5** 

Weekly Low \$49,000 High \$56,350

## **SPECIFICATIONS**

Helipad: No Jacuzzi: No AC: Full

Preferred Pick up: Nassau

Beam: 20.8Ft Draft: 6.7Ft Refit: 2023 **Engines/Generators:** 2 Twin/Convertible cabins

Cruising Speed: 20 Max Speed: 24