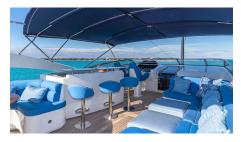

# **KEFI**

Length 105Ft

Make **Sunseeker** 

Year **2004** 

Staterooms

Guests Sleeping **8** 

Crew **5** 

Weekly Low \$49,000 High \$56,350

## **SPECIFICATIONS**

Helipad: No Jacuzzi: No AC: Full

Preferred Pick up: Nassau

Beam: 20.8Ft Draft: 6.7Ft Refit: 2023 **Engines/Generators:** 2 Twin/Convertible cabins

Cruising Speed: 20 Max Speed: 24