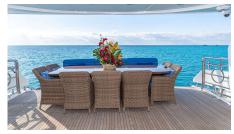

# **KEFI**

Length 105Ft

Make **Sunseeker** 

Year **2004** 

Staterooms

Guests Sleeping **8** 

Crew **5** 

Weekly Low \$49,000 High \$56,350

## **SPECIFICATIONS**

Helipad: No Jacuzzi: No AC: Full

Preferred Pick up: Nassau

Beam: 20.8Ft Draft: 6.7Ft Refit: 2023 **Engines/Generators:** 2 Twin/Convertible cabins

Cruising Speed: 20 Max Speed: 24