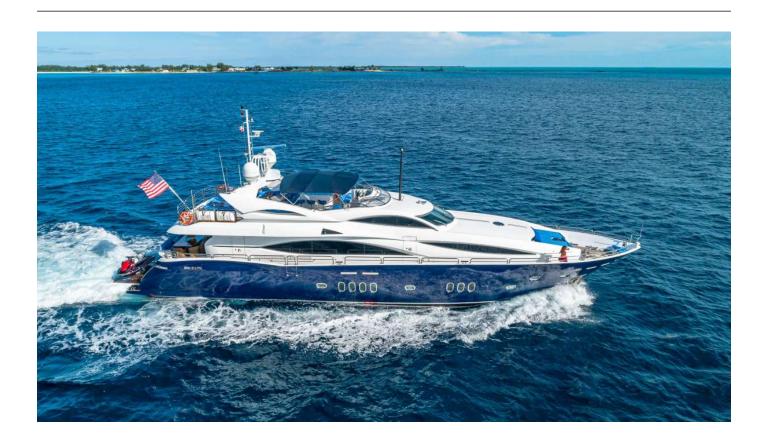

# **KEFI**

Length 105Ft

Make **Sunseeker** 

Year **2004** 

Staterooms

Guests Sleeping **8** 

Crew **5** 

Weekly Low \$49,000 High \$56,350

## **SPECIFICATIONS**

Helipad: No Jacuzzi: No AC: Full

Preferred Pick up: Nassau

Beam: 20.8Ft Draft: 6.7Ft Refit: 2023 **Engines/Generators:** 2 Twin/Convertible cabins

Cruising Speed: 20 Max Speed: 24