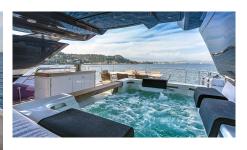

# **SPECIFICATIONS**

Wash Basins: 5

**Heads:** 5 Helipad: No Jacuzzi: Yes AC: Full

**Beam:** 6.94m **Draft:** 2.10m

Showers: 5

Engines/Generators: MTU 16 V 2000 M 86

**Range:** 1800

Fuel Consumption: 320 L **Cruising Speed: 15** 