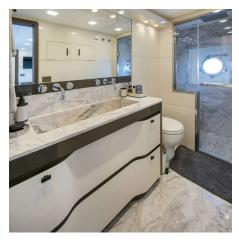

# **SPECIFICATIONS**

Wash Basins: 5

**Heads:** 5 Helipad: No Jacuzzi: Yes AC: Full

**Beam:** 6.94m **Draft:** 2.10m

Showers: 5

Engines/Generators: MTU 16 V 2000 M 86

**Range:** 1800

Fuel Consumption: 320 L **Cruising Speed: 15** 