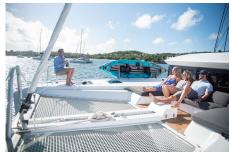

# KARMA

Length **50Ft** 

Make **Lagoon** 

Year **2020** 

Staterooms 4

Guests Sleeping **8** 

Crew 2

Weekly Low \$18,000 High \$35,000

# **SPECIFICATIONS**

Heads: 4 Helipad: No Jacuzzi: No AC: Full

Preferred Pick up: West End, Tortola

Beam: 27Ft Draft: 5Ft Engines/Generators: 2 x 57 CV / 2 x 57 HP

Range: Unlimited

**Cruising Speed:** 8 knots **Max Speed:** 14 knots