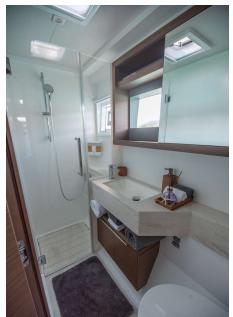

# **SPECIFICATIONS**

Heads: 4 Helipad: No Jacuzzi: No AC: Full

Preferred Pick up: West End, Tortola

Beam: 27Ft Draft: 5Ft Engines/Generators: 2 x 57 CV / 2 x 57 HP

Range: Unlimited

**Cruising Speed:** 8 knots **Max Speed:** 14 knots