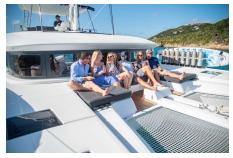

# KARMA

Length **50Ft** 

Make **Lagoon** 

Year **2020** 

Staterooms 4

Guests Sleeping **8** 

Crew 2

Weekly Low \$18,000 High \$35,000

# **SPECIFICATIONS**

Heads: 4 Helipad: No Jacuzzi: No AC: Full

Preferred Pick up: West End, Tortola

Beam: 27Ft Draft: 5Ft Engines/Generators: 2 x 57 CV / 2 x 57 HP

Range: Unlimited

**Cruising Speed:** 8 knots **Max Speed:** 14 knots