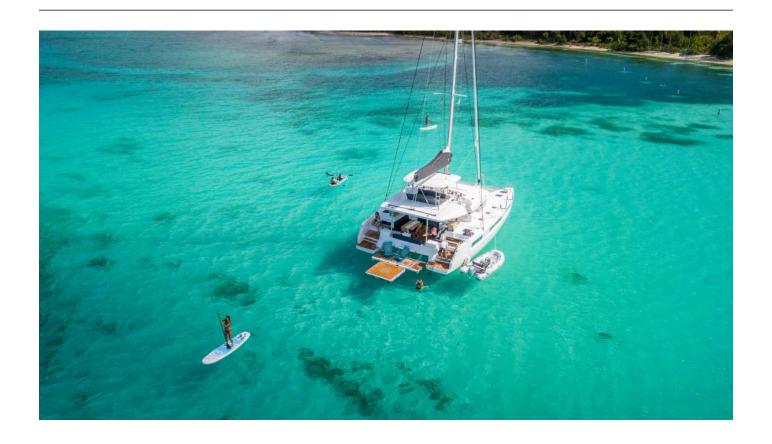

# KARMA

Length **50Ft** 

Make **Lagoon** 

Year **2020** 

Staterooms 4

Guests Sleeping **8** 

Crew 2

Weekly Low \$18,000 High \$35,000

# **SPECIFICATIONS**

Heads: 4 Helipad: No Jacuzzi: No AC: Full

Preferred Pick up: West End, Tortola

Beam: 27Ft Draft: 5Ft Engines/Generators: 2 x 57 CV / 2 x 57 HP

Range: Unlimited

**Cruising Speed:** 8 knots **Max Speed:** 14 knots

# WATER TOYS

Dinghy HP: 30hp Scurfer: No

Swim Platform: Yes Fishing Gear: Yes U/Water Video: Yes Wake Board: No Boarding Ladder (Loc/Type):

Yes

Sailing Dinghy: 12ft

Snorkel Gear: Yes Kayaks (2 Pax): Yes