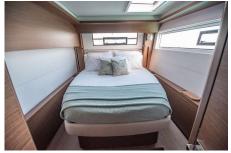

# KARMA

Length **50Ft** 

Make **Lagoon** 

Year **2020** 

Staterooms 4

Guests Sleeping **8** 

Crew 2

Weekly Low \$18,000 High \$35,000

# **SPECIFICATIONS**

Heads: 4 Helipad: No Jacuzzi: No AC: Full

Preferred Pick up: West End, Tortola

Beam: 27Ft Draft: 5Ft Engines/Generators: 2 x 57 CV / 2 x 57 HP

Range: Unlimited

**Cruising Speed:** 8 knots **Max Speed:** 14 knots