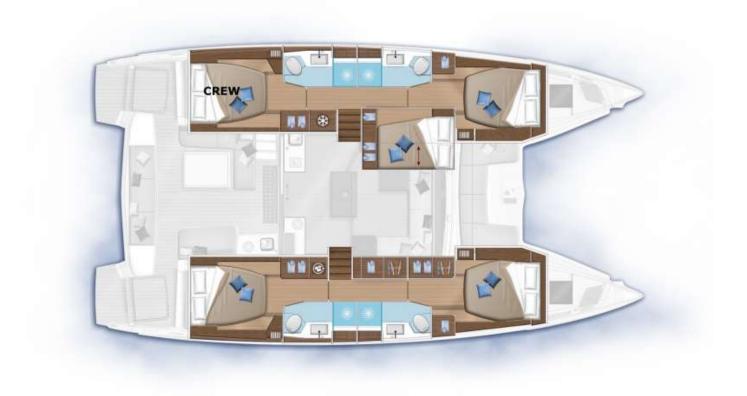

# KARMA

Length **50Ft** 

Make **Lagoon** 

Year **2020** 

Staterooms 4

Guests Sleeping **8** 

Crew 2

Weekly Low \$18,000 High \$35,000

# **SPECIFICATIONS**

Heads: 4 Helipad: No Jacuzzi: No AC: Full

Preferred Pick up: West End, Tortola

Beam: 27Ft Draft: 5Ft Engines/Generators: 2 x 57 CV / 2 x 57 HP

Range: Unlimited

**Cruising Speed:** 8 knots **Max Speed:** 14 knots