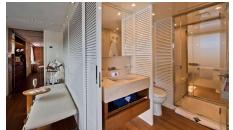

#### **Communications:**

Morning Star's interior configuration has been designed to comfortably accommodate up to 10 guests overnight in 5 cabins, comprising a master suite, 2 double cabins and 2 twin cabins. She is also capable of carrying up to 5 crew onboard to ensure a relaxed luxury yacht experience.