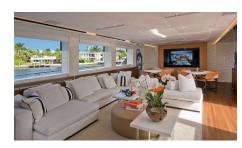

#### **Communications:**

Morning Star's interior configuration has been designed to comfortably accommodate up to 10 guests overnight in 5 cabins, comprising a master suite, 2 double cabins and 2 twin cabins. She is also capable of carrying up to 5 crew onboard to ensure a relaxed luxury yacht experience.