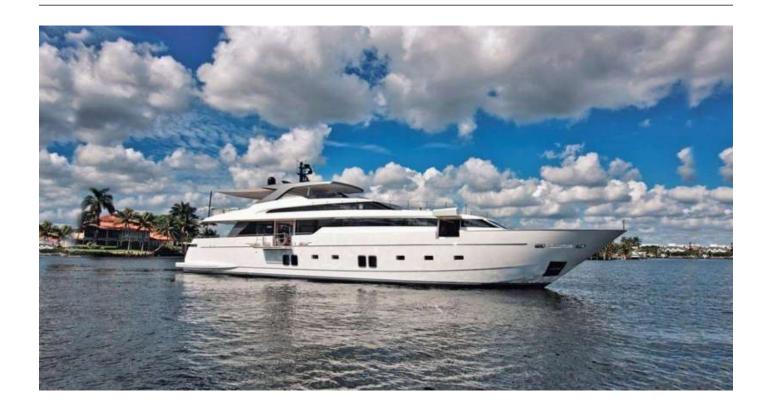

# **MORNING STAR**

Length 119.9Ft

Make San Lorenzo

Year **2017** 

Staterooms **5** 

Guests Sleeping **10** 

Crew

Weekly Low €115,000 High €125,000

## **SPECIFICATIONS**

Helipad: No Jacuzzi: No AC: Full

**Beam:** 24.11Ft **Draft:** 6.11Ft

**Range:** 636.00nm

Fuel Consumption: 550 Cruising Speed: 22 Max Speed: 27