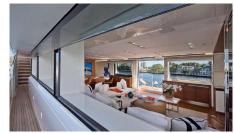

#### **Communications:**

Morning Star's interior configuration has been designed to comfortably accommodate up to 10 guests overnight in 5 cabins, comprising a master suite, 2 double cabins and 2 twin cabins. She is also capable of carrying up to 5 crew onboard to ensure a relaxed luxury yacht experience.