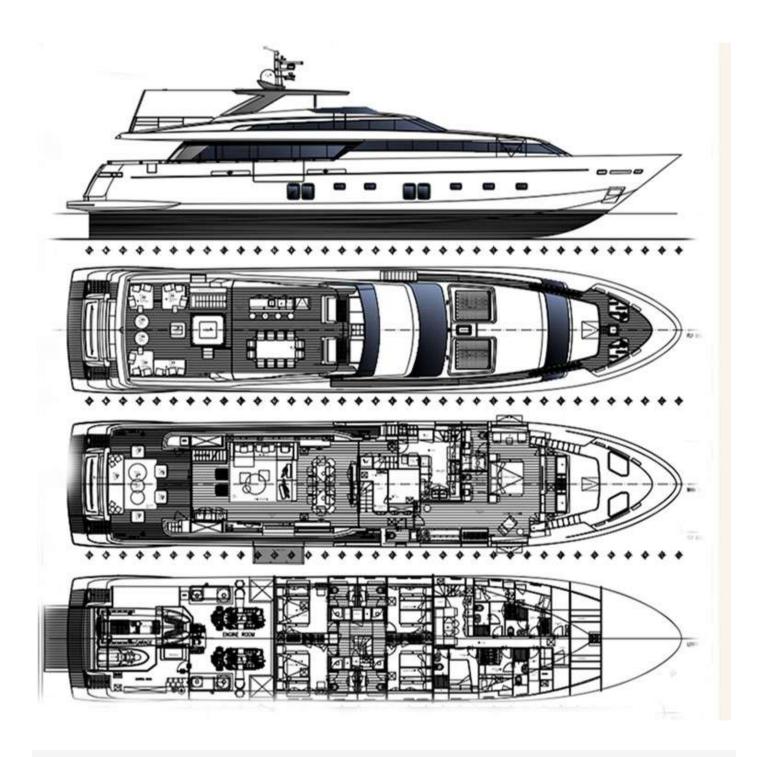

# **MORNING STAR**

Length 119.9Ft

Make San Lorenzo

Year **2017** 

Staterooms **5** 

Guests Sleeping **10** 

Crew

Weekly Low €115,000 High €125,000

## **SPECIFICATIONS**

Helipad: No Jacuzzi: No AC: Full

**Beam:** 24.11Ft **Draft:** 6.11Ft

**Range:** 636.00nm

Fuel Consumption: 550 Cruising Speed: 22 Max Speed: 27

#### **Communications:**

Morning Star's interior configuration has been designed to comfortably accommodate up to 10 guests overnight in 5 cabins, comprising a master suite, 2 double cabins and 2 twin cabins. She is also capable of carrying up to 5 crew onboard to ensure a relaxed luxury yacht experience.