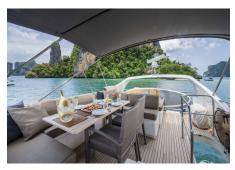

# **MAYAVEE**

Make **Princess, UK** 

Year **2012** 

Staterooms **3** 

Guests Sleeping **6** 

Crew **3** 

Weekly Low €29,000 High €35,000

## **SPECIFICATIONS**

Heads: 3 Helipad: No Jacuzzi: No AC: Full

Preferred Pick up: Phuket

Beam: 4 ft 2 inFt Draft: 15 ft 1 inFt Showers: 3 Range: 600

Fuel Consumption: 220 Cruising Speed: 18 Max Speed: 25