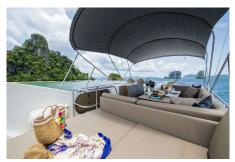

# **MAYAVEE**

Make **Princess, UK** 

Year **2012** 

Staterooms **3** 

Guests Sleeping **6** 

Crew **3** 

Weekly Low €29,000 High €35,000

## **SPECIFICATIONS**

Heads: 3 Helipad: No Jacuzzi: No AC: Full

Preferred Pick up: Phuket

Beam: 4 ft 2 inFt Draft: 15 ft 1 inFt Showers: 3 Range: 600

Fuel Consumption: 220 Cruising Speed: 18 Max Speed: 25