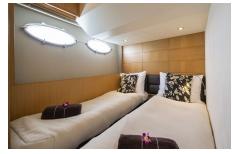

# **MAYAVEE**

Make **Princess, UK** 

Year **2012** 

Staterooms **3** 

Guests Sleeping **6** 

Crew **3** 

Weekly Low €29,000 High €35,000

## **SPECIFICATIONS**

Heads: 3 Helipad: No Jacuzzi: No AC: Full

Preferred Pick up: Phuket

Beam: 4 ft 2 inFt Draft: 15 ft 1 inFt Showers: 3 Range: 600

Fuel Consumption: 220 Cruising Speed: 18 Max Speed: 25