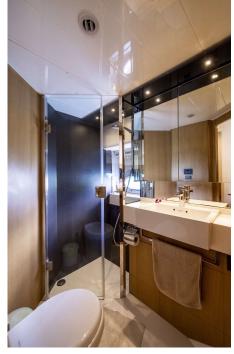

## **SPECIFICATIONS**

Heads: 3 Helipad: No Jacuzzi: No AC: Full

Preferred Pick up: Phuket

Beam: 4 ft 2 inFt Draft: 15 ft 1 inFt Showers: 3 Range: 600

Fuel Consumption: 220 Cruising Speed: 18 Max Speed: 25