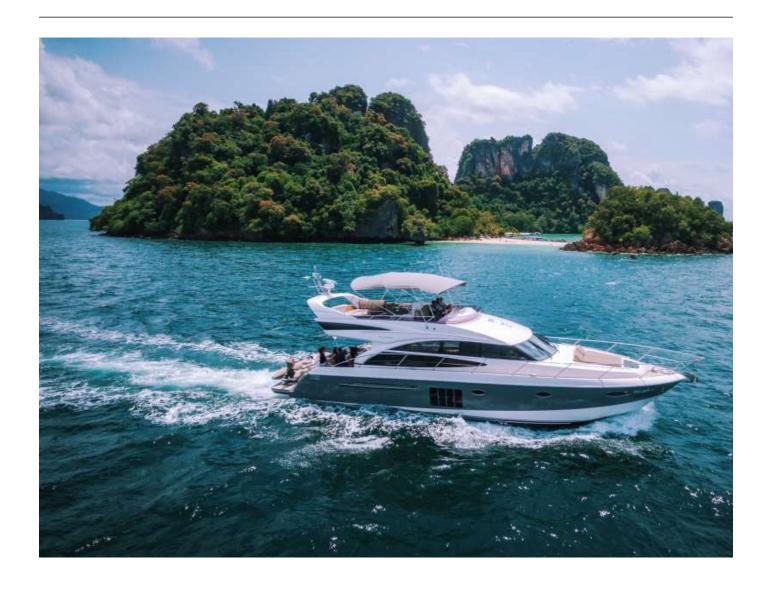

# **MAYAVEE**

Make **Princess, UK** 

Year **2012** 

Staterooms **3** 

Guests Sleeping **6** 

Crew **3** 

Weekly Low €29,000 High €35,000

## **SPECIFICATIONS**

Heads: 3 Helipad: No Jacuzzi: No AC: Full

Preferred Pick up: Phuket

Beam: 4 ft 2 inFt Draft: 15 ft 1 inFt Showers: 3 Range: 600

Fuel Consumption: 220 Cruising Speed: 18 Max Speed: 25