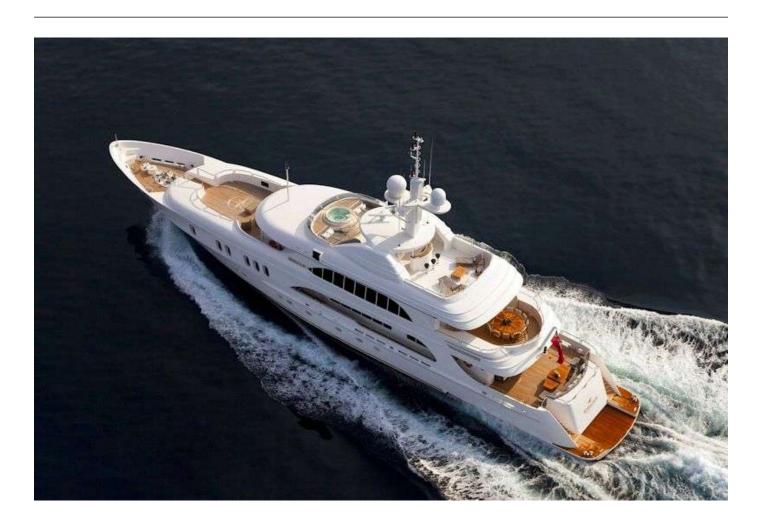

# **SENSATION**

Length **50m** 

Make
Sensation
Yachts

Year **2007** 

Staterooms **5** 

Guests Sleeping **10** 

Crew

Weekly Low €260,000 High €260,000

## **SPECIFICATIONS**

Helipad: No Jacuzzi: No AC: Full

**Beam:** 8.56m **Draft:** 2.25m **Refit:** 2014