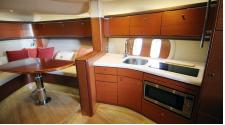

## **SPECIFICATIONS**

Wash Basins: 1

Heads: 1 Helipad: No Jacuzzi: No AC: Full

Preferred Pick up: Fort Lauderdale

Beam: 13' 2Ft Draft: 3'Ft

Engines/Generators: Volvo Penta

**Cruising Speed:** 30 knots **Max Speed:** 36 knots