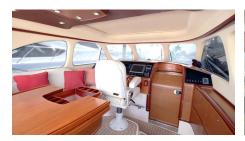

## **SPECIFICATIONS**

Wash Basins: 1

Heads: 1 Helipad: No Jacuzzi: No AC: Full

Preferred Pick up: Fort Lauderdale

Beam: 13' 2Ft Draft: 3'Ft

Engines/Generators: Volvo Penta

**Cruising Speed:** 30 knots **Max Speed:** 36 knots