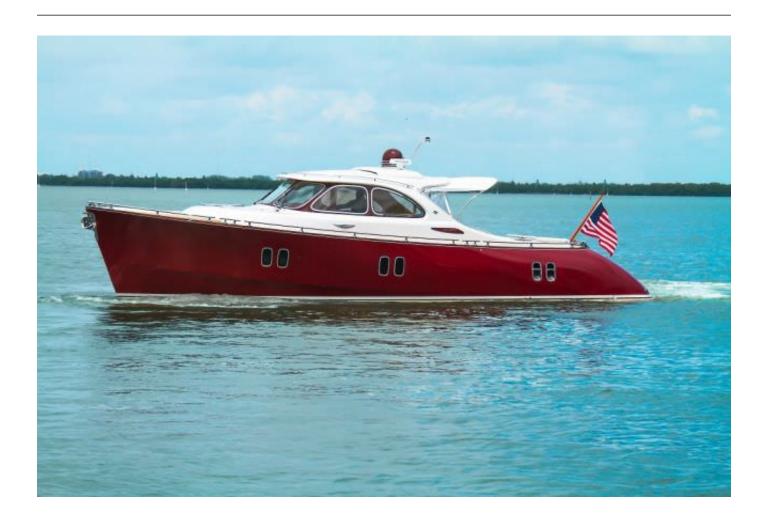

# **GAZELLE**

Make **Zeelander** 

Year **2014** 

Staterooms **1** 

Guests Sleeping **2** 

Crew

Weekly Low \$24,000 High \$28,000

## **SPECIFICATIONS**

Wash Basins: 1

Heads: 1 Helipad: No Jacuzzi: No AC: Full

Preferred Pick up: Fort Lauderdale

Beam: 13' 2Ft Draft: 3'Ft

Engines/Generators: Volvo Penta

**Cruising Speed:** 30 knots **Max Speed:** 36 knots