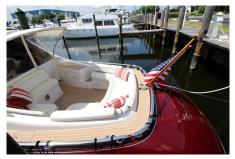

# **GAZELLE**

Make **Zeelander** 

Year **2014** 

Staterooms **1** 

Guests Sleeping **2** 

Crew

Weekly Low \$24,000 High \$28,000

## **SPECIFICATIONS**

Wash Basins: 1

Heads: 1 Helipad: No Jacuzzi: No AC: Full

Preferred Pick up: Fort Lauderdale

Beam: 13' 2Ft Draft: 3'Ft

Engines/Generators: Volvo Penta

**Cruising Speed:** 30 knots **Max Speed:** 36 knots