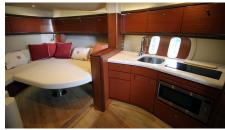

# **GAZELLE**

Make **Zeelander** 

Year **2014** 

Staterooms **1** 

Guests Sleeping **2** 

Crew

Weekly Low \$24,000 High \$28,000

## **SPECIFICATIONS**

Wash Basins: 1

Heads: 1 Helipad: No Jacuzzi: No AC: Full

Preferred Pick up: Fort Lauderdale

Beam: 13' 2Ft Draft: 3'Ft

Engines/Generators: Volvo Penta

**Cruising Speed:** 30 knots **Max Speed:** 36 knots