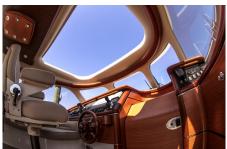

## **SPECIFICATIONS**

Wash Basins: 1

Heads: 1 Helipad: No Jacuzzi: No AC: Full

Preferred Pick up: Fort Lauderdale

Beam: 13' 2Ft Draft: 3'Ft

Engines/Generators: Volvo Penta

**Cruising Speed:** 30 knots **Max Speed:** 36 knots