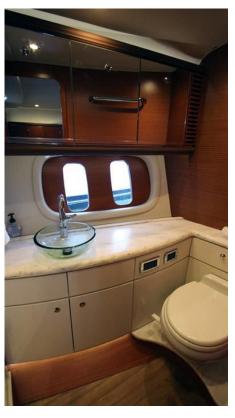

## **SPECIFICATIONS**

Wash Basins: 1

Heads: 1 Helipad: No Jacuzzi: No AC: Full

Preferred Pick up: Fort Lauderdale

Beam: 13' 2Ft Draft: 3'Ft

Engines/Generators: Volvo Penta

**Cruising Speed:** 30 knots **Max Speed:** 36 knots