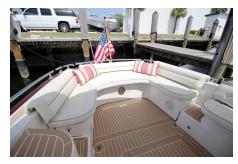

# **GAZELLE**

Make **Zeelander** 

Year **2014** 

Staterooms **1** 

Guests Sleeping **2** 

Crew

Weekly Low \$24,000 High \$28,000

## **SPECIFICATIONS**

Wash Basins: 1

Heads: 1 Helipad: No Jacuzzi: No AC: Full

Preferred Pick up: Fort Lauderdale

Beam: 13' 2Ft Draft: 3'Ft

Engines/Generators: Volvo Penta

**Cruising Speed:** 30 knots **Max Speed:** 36 knots