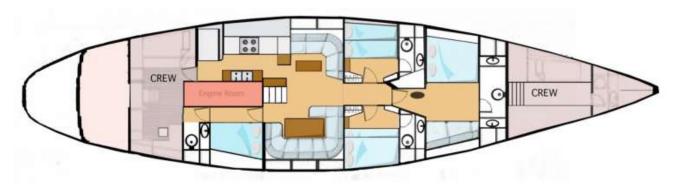

# TESS

Make

Year **1986** 

Staterooms **4** 

Guests Sleeping **8** 

Crew 3

Weekly Low €24,000 High €32,000

# **SPECIFICATIONS**

Wash Basins: 4

Heads: 4 Helipad: No Jacuzzi: No AC: Full **Showers:** 4

**Engines/Generators:** Main engine MTU 260 Hp, overhauled winter 2015 Onan Generator 16 KW, overhauled winter 2015 Watermaker 90 lts/hr, overhauled winter 2015 Fuel consumption: 50 Lts/hr

**Beam:** 5.75m **Draft:** 3.80m **Refit:** 2012/2020

Litres/Hr Gross Tons: 52 Cruising speed: 9 knots

**Range:** 400

Fuel Consumption: 50 Cruising Speed: 9 Max Speed: 10