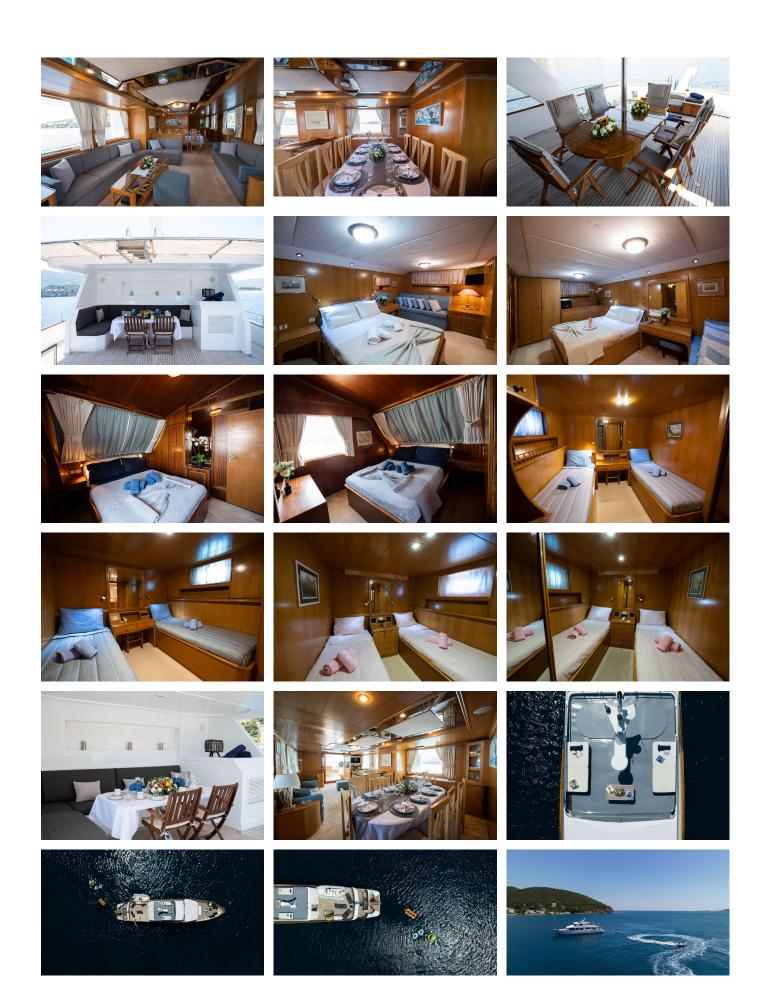

## **SPECIFICATIONS**

Wash Basins: 7

Heads: 7 Helipad: No Jacuzzi: No AC: Full

Preferred Pick up: Athens

Beam: 20.30Ft Draft: 6.07Ft

**Refit:** 2008/2016/2023

**Showers:** 7

Engines/Generators: 2 x 1000 BHP MAN DIESEL 2

### **WATER TOYS**

Dinghy HP: 70 Swim Platform: yes Fishing Gear: Yes **Boarding Ladder (Loc/Type):** 

yes

**Gear Type:** yes

Water Skis Adult: Yes Sailing Dinghy: Yes

Water Skis Kids: Yes Snorkel Gear: Yes

# Other Toys:

M/Y Elena has a 4.60 mtrs tender with a 70hp outboard engine.

Adult waterskis

2 blast Tubes (donuts)

1 Hot Dog

1 Blast-Jet

1 Stand Up Paddle

Fishing equipment