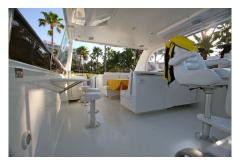

## **SPECIFICATIONS**

Heads: 4 Helipad: No Jacuzzi: No AC: Full

Beam: 20.6Ft Draft: 5Ft **Showers:** 3

Engines/Generators: Twin MTU 12V183TE Engines

1150 hp

Fuel Consumption: 20 Cruising Speed: 10 Max Speed: 26