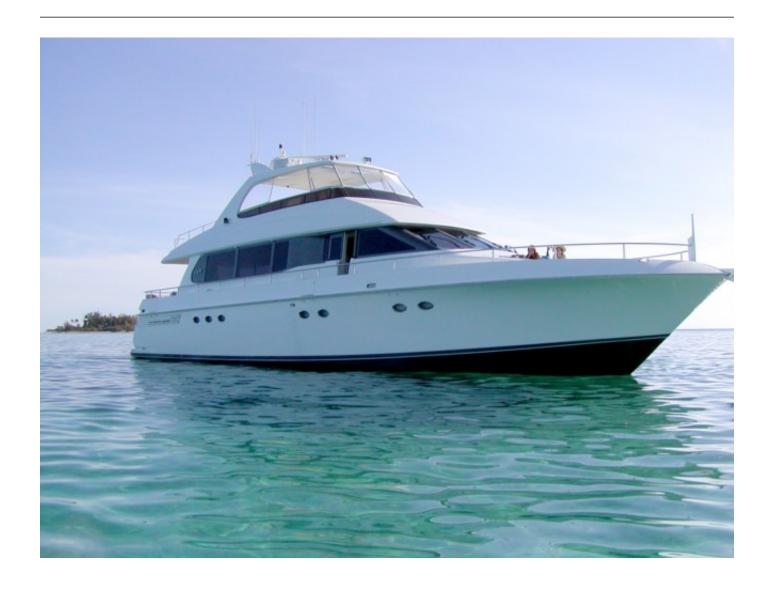

## **COMPANIONSHIP**

Length **76Ft** 

Make **Lazzara** 

Year **1997** 

Staterooms **3** 

Guests Sleeping **6** 

Crew **1** 

Weekly Low \$21,500 High \$22,500

## **SPECIFICATIONS**

Heads: 4 Helipad: No Jacuzzi: No AC: Full

Beam: 20.6Ft Draft: 5Ft **Showers:** 3

Engines/Generators: Twin MTU 12V183TE Engines

1150 hp

Fuel Consumption: 20 Cruising Speed: 10 Max Speed: 26