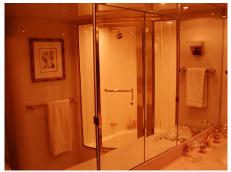

## **SPECIFICATIONS**

Heads: 4 Helipad: No Jacuzzi: No AC: Full

Beam: 20.6Ft Draft: 5Ft **Showers:** 3

Engines/Generators: Twin MTU 12V183TE Engines

1150 hp

Fuel Consumption: 20 Cruising Speed: 10 Max Speed: 26