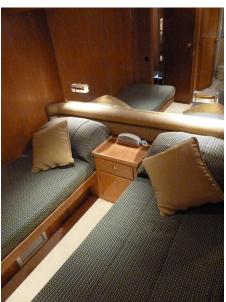

# LADY TATIANA OF LONDON

Length **25.44m** 

Make

::::

Year

1993

Staterooms **5** 

Guests Sleeping **11** 