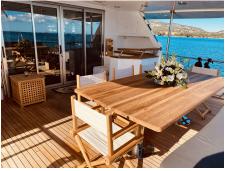

#### **Other Entertainments:**

Fly Bridge Alfresco Bar. Extensive sunbathing in various locations. Main deck aft cockpit bar.