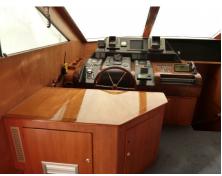

## SPECIFICATIONS

Wash Basins: 7 Heads: 7 Helipad: No Jacuzzi: No AC: Full Preferred Pick up: Palma, Mallorca Spain Beam: 6.3m Draft: 1.5mm Refit: 2001 and 2004 and 2012 Showers: 6 Engines/Generators: 2 x 1000 hp MTU engines and 2 Onan generators. 1 x 16kw and 1 x 17.5 kw Range: 300 nautical Fuel Consumption: 250 Cruising Speed: 16 Max Speed: 22