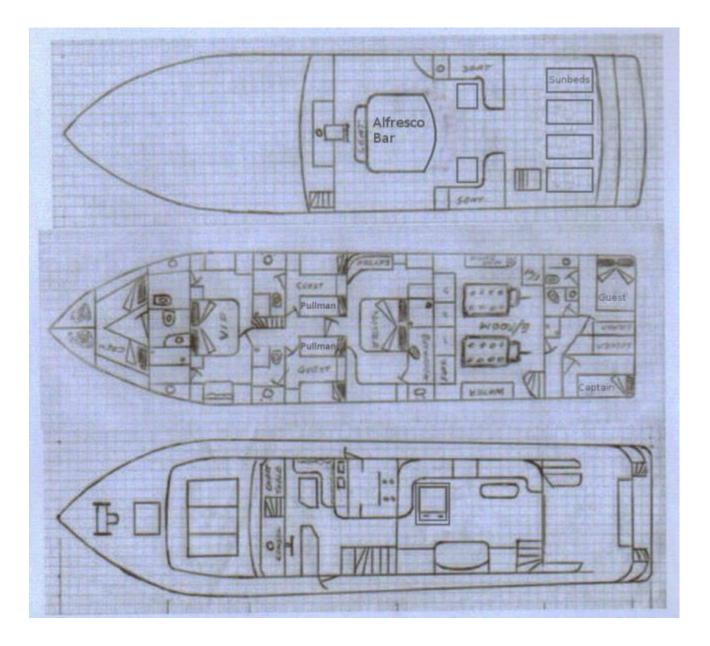

# LADY TATIANA OF LONDON

Length **25.44m** 

Make

::::

Year

1993

Staterooms **5** 

Guests Sleeping **11** 

## SPECIFICATIONS

Wash Basins: 7 Heads: 7 Helipad: No Jacuzzi: No AC: Full Preferred Pick up: Palma, Mallorca Spain Beam: 6.3m Draft: 1.5mm Refit: 2001 and 2004 and 2012 Showers: 6 Engines/Generators: 2 x 1000 hp MTU engines and 2 Onan generators. 1 x 16kw and 1 x 17.5 kw Range: 300 nautical Fuel Consumption: 250 Cruising Speed: 16 Max Speed: 22

#### **Other Entertainments:**

Fly Bridge Alfresco Bar. Extensive sunbathing in various locations. Main deck aft cockpit bar.