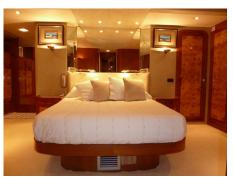

# LADY TATIANA OF LONDON

Length **25.44m** 

Make

::::

Year

1993

Staterooms **5** 

Guests Sleeping **11** 