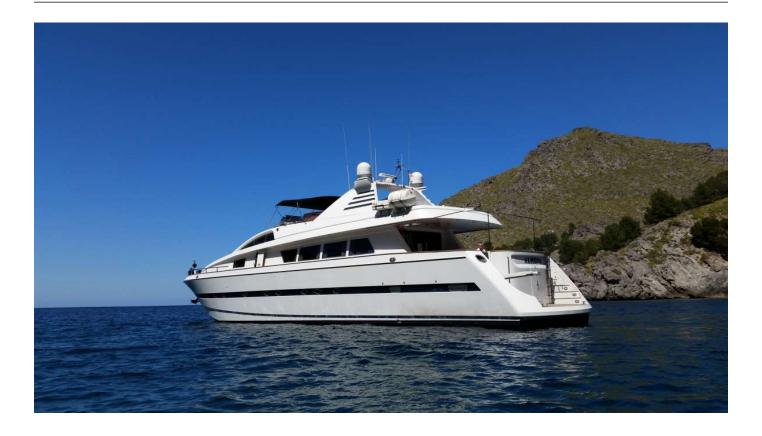

# LADY TATIANA OF LONDON

Length **25.44m** 

Make

::::

Year

1993

Staterooms **5** 

Guests Sleeping **11** 

## SPECIFICATIONS

Wash Basins: 7 Heads: 7 Helipad: No Jacuzzi: No AC: Full Preferred Pick up: Palma, Mallorca Spain Beam: 6.3m Draft: 1.5mm Refit: 2001 and 2004 and 2012 Showers: 6 Engines/Generators: 2 x 1000 hp MTU engines and 2 Onan generators. 1 x 16kw and 1 x 17.5 kw Range: 300 nautical Fuel Consumption: 250 Cruising Speed: 16 Max Speed: 22