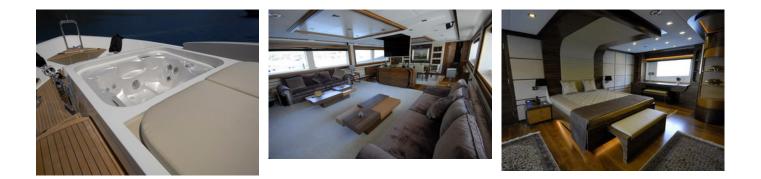

## SPECIFICATIONS

Wash Basins: 5 Heads: 5 Jacuzzi: Yes AC: Full Preferred Pick up: BODRUM Beam: 9.20m Draft: 2.80m Showers: 5 Tubs: 1 Engines/Generators: 2 X 1925 Caterpillar 2 X 65 KWA 1 X 22 KWA Range: 750 Fuel Consumption: 425 Cruising Speed: 16 Max Speed: 22

## WATER TOYS

Dinghy HP: 140 Wave Runners: 1 Swim Platform: YES Fishing Gear: Yes Boarding Ladder (Loc/Type): YES Water Skis Adult: Yes Kayaks 1 Pax: Yes Sailing Dinghy: 4.20 Water Skis Kids: Yes Snorkel Gear: Yes Kayaks (2 Pax): Yes