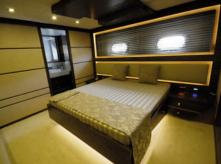

Staterooms 5

## SPECIFICATIONS

Wash Basins: 5 Heads: 5 Jacuzzi: Yes AC: Full Preferred Pick up: BODRUM Beam: 9.20m Draft: 2.80m Showers: 5 Tubs: 1 Engines/Generators: 2 X 1925 Caterpillar 2 X 65 KWA 1 X 22 KWA Range: 750 Fuel Consumption: 425 Cruising Speed: 16 Max Speed: 22