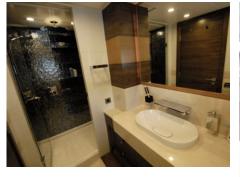

## SPECIFICATIONS

Wash Basins: 5 Heads: 5 Jacuzzi: Yes AC: Full Preferred Pick up: BODRUM Beam: 9.20m Draft: 2.80m Showers: 5 Tubs: 1 Engines/Generators: 2 X 1925 Caterpillar 2 X 65 KWA 1 X 22 KWA Range: 750 Fuel Consumption: 425 Cruising Speed: 16 Max Speed: 22