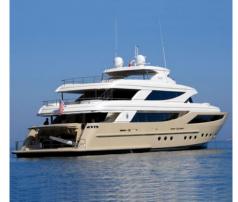

# STEEL

Length

44.50m

Make

TUZLA **SHIPYARD** 

Year

O

Guests

Sleeping

12

Crew

6

\$

Weekly Low €120,000 High

2011

::::