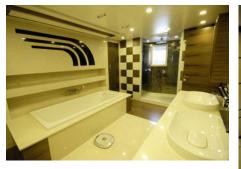

## SPECIFICATIONS

Wash Basins: 5 Heads: 5 Jacuzzi: Yes AC: Full Preferred Pick up: BODRUM Beam: 9.20m Draft: 2.80m Showers: 5 Tubs: 1 Engines/Generators: 2 X 1925 Caterpillar 2 X 65 KWA 1 X 22 KWA Range: 750 Fuel Consumption: 425 Cruising Speed: 16 Max Speed: 22