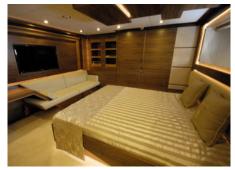

# STEEL

Length

44.50m

Make

TUZLA **SHIPYARD** 

Year

O

Guests

Sleeping

12

Crew

6

\$

Weekly Low €120,000 High

2011

::::

Staterooms 5

## SPECIFICATIONS

Wash Basins: 5 Heads: 5 Jacuzzi: Yes AC: Full Preferred Pick up: BODRUM Beam: 9.20m Draft: 2.80m Showers: 5 Tubs: 1 Engines/Generators: 2 X 1925 Caterpillar 2 X 65 KWA 1 X 22 KWA Range: 750 Fuel Consumption: 425 Cruising Speed: 16 Max Speed: 22