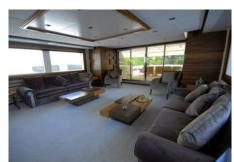

# STEEL

Length

44.50m

Make

TUZLA **SHIPYARD** 

Year

O

Guests

Sleeping

12

Crew

6

\$

Weekly Low €120,000 High

2011

::::

Staterooms 5