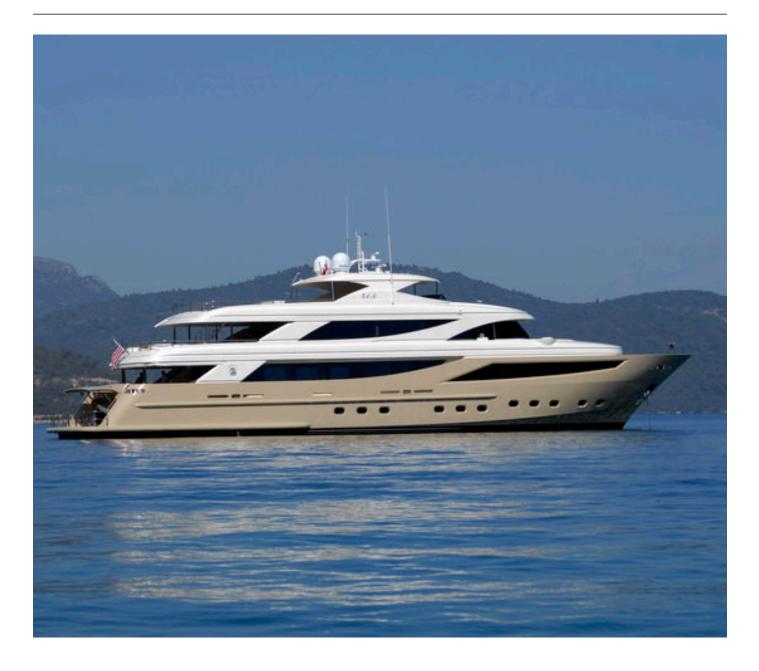

# STEEL

Length

44.50m

Make

TUZLA **SHIPYARD** 

Year

O

Guests

Sleeping

12

Crew

6

\$

Weekly Low €120,000 High

2011

::::

Staterooms 5

### €130,000

## SPECIFICATIONS

Wash Basins: 5 Heads: 5 Jacuzzi: Yes AC: Full Preferred Pick up: BODRUM Beam: 9.20m Draft: 2.80m Showers: 5 Tubs: 1 Engines/Generators: 2 X 1925 Caterpillar 2 X 65 KWA 1 X 22 KWA Range: 750 Fuel Consumption: 425 Cruising Speed: 16 Max Speed: 22