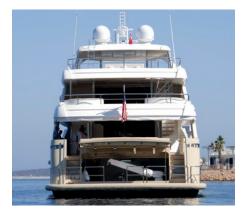

## WATER TOYS

Dinghy HP: 140 Wave Runners: 1 Swim Platform: YES Fishing Gear: Yes Boarding Ladder (Loc/Type): YES Water Skis Adult: Yes Kayaks 1 Pax: Yes Sailing Dinghy: 4.20 Water Skis Kids: Yes Snorkel Gear: Yes Kayaks (2 Pax): Yes