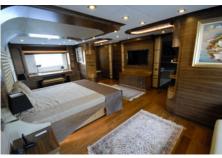

# STEEL

Length

44.50m

Make

TUZLA **SHIPYARD** 

Year

O

Guests

Sleeping

12

Crew

6

\$

Weekly Low €120,000 High

2011

::::

Staterooms 5

## SPECIFICATIONS

Wash Basins: 5 Heads: 5 Jacuzzi: Yes AC: Full Preferred Pick up: BODRUM Beam: 9.20m Draft: 2.80m Showers: 5 Tubs: 1 Engines/Generators: 2 X 1925 Caterpillar 2 X 65 KWA 1 X 22 KWA Range: 750 Fuel Consumption: 425 Cruising Speed: 16 Max Speed: 22