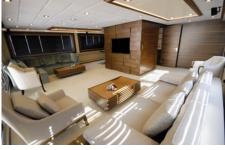

Staterooms 5

## SPECIFICATIONS

Wash Basins: 5 Heads: 5 Jacuzzi: Yes AC: Full Preferred Pick up: BODRUM Beam: 9.20m Draft: 2.80m Showers: 5 Tubs: 1 Engines/Generators: 2 X 1925 Caterpillar 2 X 65 KWA 1 X 22 KWA Range: 750 Fuel Consumption: 425 Cruising Speed: 16 Max Speed: 22