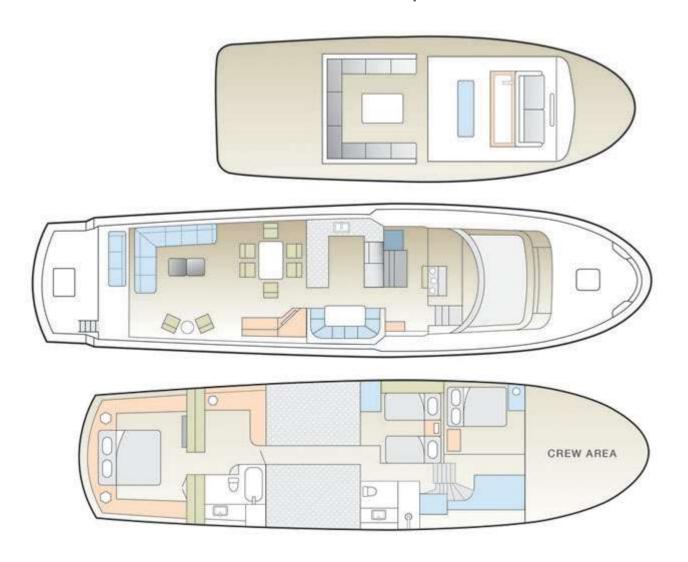

# **NORTHERN LIGHT**

Make **Hatteras** 

Year **1987** 

Staterooms **3** 

Guests Sleeping **6** 

Crew **3** 

Weekly **Low** \$33,000 High \$33,000

# **SPECIFICATIONS**

Wash Basins: 2

Heads: 3 Helipad: No Jacuzzi: Yes AC: Full Beam: 19Ft Draft: 5Ft Refit: 2008 Showers: 2 Tubs: 1

**Engines/Generators:** 2 x G.M. V-12 Turbo-Charged Diesels (770 HP) Cruising Speed: 10-20 knots 10 gallons per hour at 9.5 knots 80 gallons per hour at 20 knots 2 x 21 Kw Onan generators