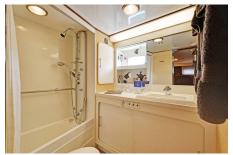

# **SPECIFICATIONS**

Wash Basins: 2

Heads: 3 Helipad: No Jacuzzi: Yes AC: Full Beam: 19Ft Draft: 5Ft Refit: 2008 Showers: 2 Tubs: 1

**Engines/Generators:** 2 x G.M. V-12 Turbo-Charged Diesels (770 HP) Cruising Speed: 10-20 knots 10 gallons per hour at 9.5 knots 80 gallons per hour at 20 knots 2 x 21 Kw Onan generators