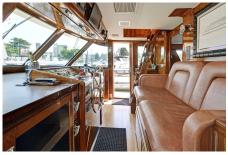

# **SPECIFICATIONS**

Wash Basins: 2

Heads: 3 Helipad: No Jacuzzi: Yes AC: Full Beam: 19Ft Draft: 5Ft Refit: 2008 Showers: 2 Tubs: 1

**Engines/Generators:** 2 x G.M. V-12 Turbo-Charged Diesels (770 HP) Cruising Speed: 10-20 knots 10 gallons per hour at 9.5 knots 80 gallons per hour at 20 knots 2 x 21 Kw Onan generators