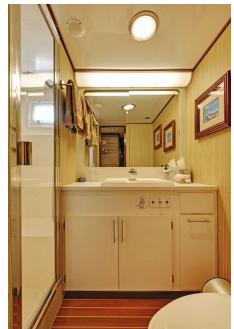

# **SPECIFICATIONS**

Wash Basins: 2

Heads: 3 Helipad: No Jacuzzi: Yes AC: Full Beam: 19Ft Draft: 5Ft Refit: 2008 Showers: 2 Tubs: 1

**Engines/Generators:** 2 x G.M. V-12 Turbo-Charged Diesels (770 HP) Cruising Speed: 10-20 knots 10 gallons per hour at 9.5 knots 80 gallons per hour at 20 knots 2 x 21 Kw Onan generators