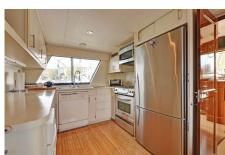

# **SPECIFICATIONS**

Wash Basins: 2

Heads: 3 Helipad: No Jacuzzi: Yes AC: Full Beam: 19Ft Draft: 5Ft Refit: 2008 Showers: 2 Tubs: 1

**Engines/Generators:** 2 x G.M. V-12 Turbo-Charged Diesels (770 HP) Cruising Speed: 10-20 knots 10 gallons per hour at 9.5 knots 80 gallons per hour at 20 knots 2 x 21 Kw Onan generators