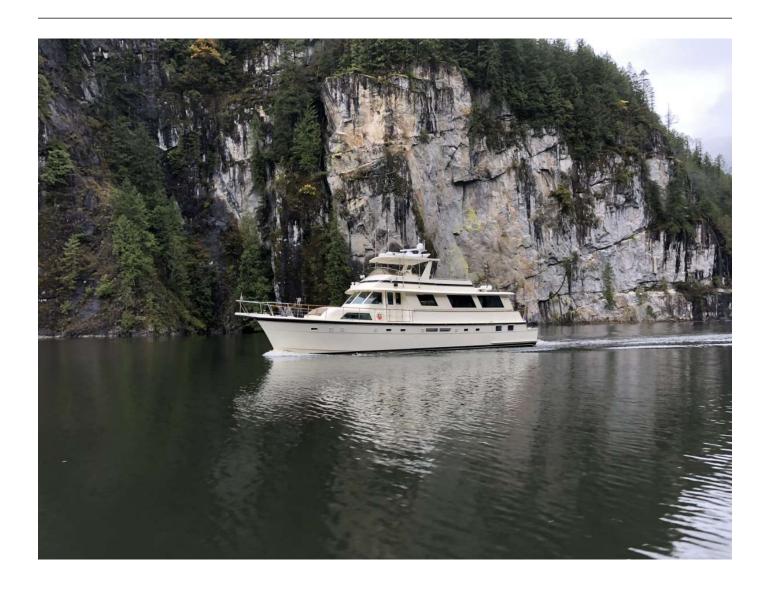

# **NORTHERN LIGHT**

Make **Hatteras** 

Year **1987** 

Staterooms **3** 

Guests Sleeping **6** 

Crew **3** 

Weekly **Low** \$33,000 High \$33,000

# **SPECIFICATIONS**

Wash Basins: 2

Heads: 3 Helipad: No Jacuzzi: Yes AC: Full Beam: 19Ft Draft: 5Ft Refit: 2008 Showers: 2 Tubs: 1

**Engines/Generators:** 2 x G.M. V-12 Turbo-Charged Diesels (770 HP) Cruising Speed: 10-20 knots 10 gallons per hour at 9.5 knots 80 gallons per hour at 20 knots 2 x 21 Kw Onan generators