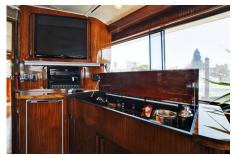

# **SPECIFICATIONS**

Wash Basins: 2

Heads: 3 Helipad: No Jacuzzi: Yes AC: Full Beam: 19Ft Draft: 5Ft Refit: 2008 Showers: 2 Tubs: 1

**Engines/Generators:** 2 x G.M. V-12 Turbo-Charged Diesels (770 HP) Cruising Speed: 10-20 knots 10 gallons per hour at 9.5 knots 80 gallons per hour at 20 knots 2 x 21 Kw Onan generators