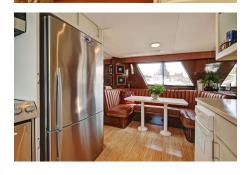

# **SPECIFICATIONS**

Wash Basins: 2

Heads: 3 Helipad: No Jacuzzi: Yes AC: Full Beam: 19Ft Draft: 5Ft Refit: 2008 Showers: 2 Tubs: 1

**Engines/Generators:** 2 x G.M. V-12 Turbo-Charged Diesels (770 HP) Cruising Speed: 10-20 knots 10 gallons per hour at 9.5 knots 80 gallons per hour at 20 knots 2 x 21 Kw Onan generators