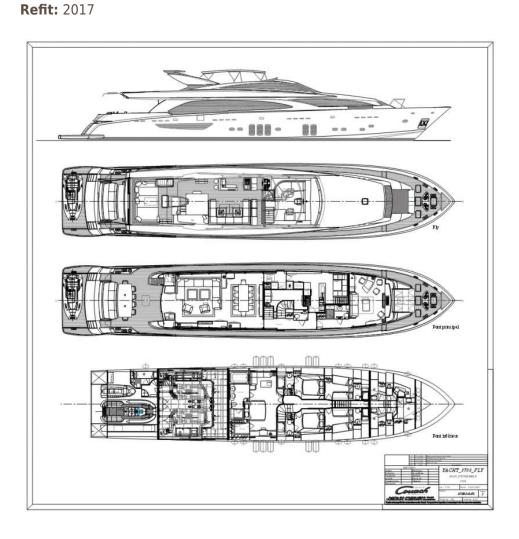

# **DRAGON**

Length 121Ft

Make **Guy Couach** 

Year **2010** 

Staterooms **6** 

Guests Sleeping **12** 

Crew 8

Weekly Low €105,000 High €115,000

## **SPECIFICATIONS**

Helipad: No Jacuzzi: Yes AC: Full Beam: 24Ft Draft: 7.5Ft Engines/Generators: 2 X 2.735 Hp each MTU

4000 2 X 70 kw Kohler 1 X 29 kw Kohler

Fuel Consumption: 850 Cruising Speed: 24 Max Speed: 27