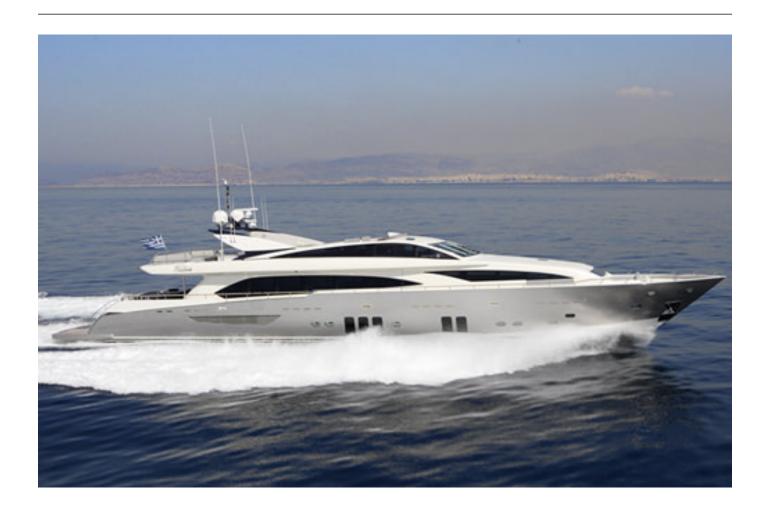

# **DRAGON**

Length 121Ft

Make **Guy Couach** 

Year **2010** 

Staterooms **6** 

Guests Sleeping **12** 

Crew 8

Weekly Low €105,000 High €115,000

## **SPECIFICATIONS**

Helipad: No Jacuzzi: Yes AC: Full Beam: 24Ft Draft: 7.5Ft Engines/Generators: 2 X 2.735 Hp each MTU

4000 2 X 70 kw Kohler 1 X 29 kw Kohler

Fuel Consumption: 850 Cruising Speed: 24 Max Speed: 27