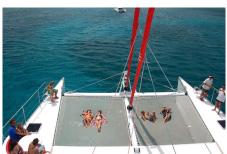

## **WATER TOYS**

**Dinghy HP:** 40 **Fishing Gear:** Yes

Wake Board: Yes Wind Surfer: 2 Sailing Dinghy: 5 m Snorkel Gear: Yes Kayaks (2 Pax): 1

#### Locations

Sailing approximately 28 nm Southeast of Phuket brings you to the Phi Phi Islands – one of southern Thailand's favorite tourist destinations. Stunning anchorages suitable for overnight stays, and the charming villages offer unique lunchtime stops. Many of the islands in this region are ringed with dazzling coral reefs so rich in marine life that you'll be tempted to spend all of your time in the water. Mu Koh Similan National Park protects the region's natural resources, and offers some of the finest diving locations in the world. The same volcanic eruptions that created such dramatic island landscapes eons ago also created equally dramatic underwater seascapes.