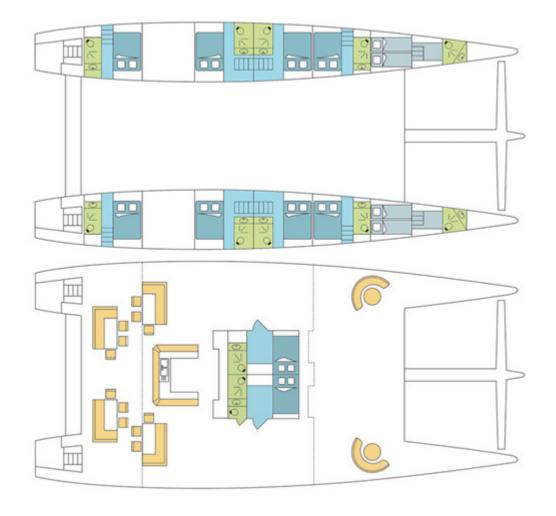

# **DREAM 82'**

Make

Year **2009** 

Staterooms **10** 

Guests Sleeping **20** 

Crew 3

Weekly Low \$21,021 High \$41,503

## **SPECIFICATIONS**

Wash Basins: 10

Heads: 10 Helipad: No Jacuzzi: No AC: Full

Preferred Pick up: Phuket - Thailand

Beam: 38.52Ft Draft: 4.81Ft Refit: Yes Showers: 10

**Engines/Generators:** 2 x 220.0 HP Generator - 2 x