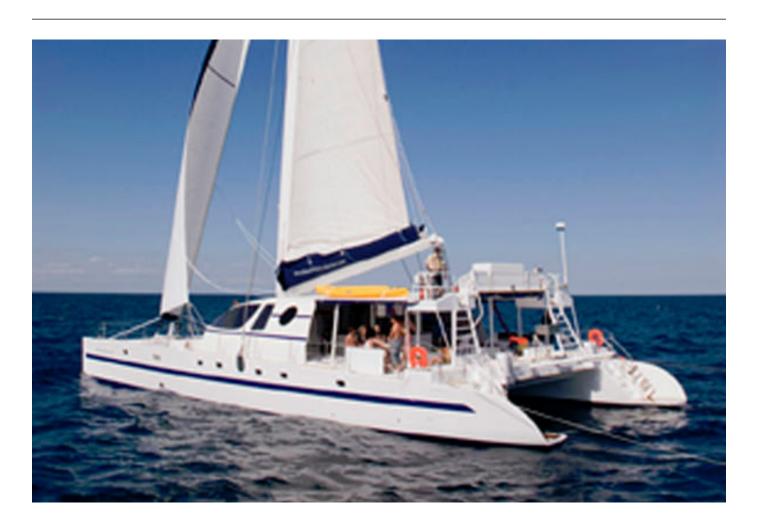

# **DREAM 82'**

Make

Year **2009** 

Staterooms **10** 

Guests Sleeping **20** 

Crew 3

Weekly Low \$21,021 High \$41,503

## **SPECIFICATIONS**

Wash Basins: 10

Heads: 10 Helipad: No Jacuzzi: No AC: Full

Preferred Pick up: Phuket - Thailand

Beam: 38.52Ft Draft: 4.81Ft Refit: Yes Showers: 10

**Engines/Generators:** 2 x 220.0 HP Generator - 2 x