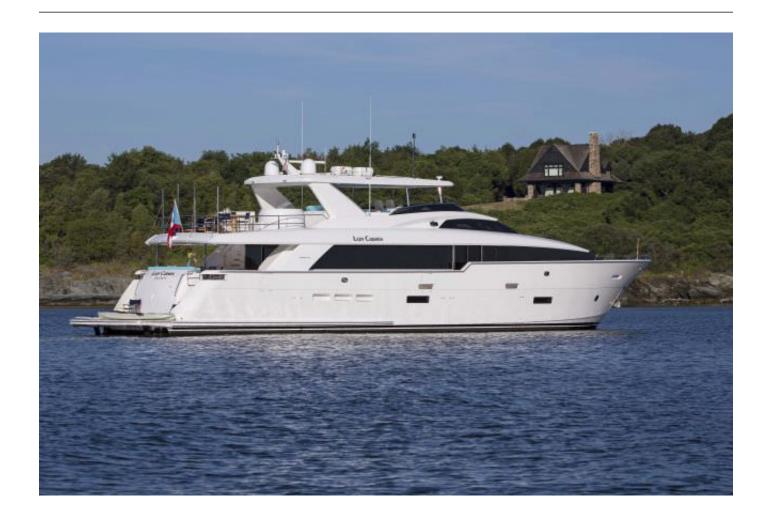

# LADY CARMEN

Make **Hatteras** 

Year **2016** 

Staterooms **5** 

Guests Sleeping **10** 

Crew **5** 

Weekly Low \$55,000 High \$63,000

#### **SPECIFICATIONS**

Helipad: No Jacuzzi: Yes AC: Full

Preferred Pick up: Nassau

**Beam:** 22.5Ft **Draft:** 6.16Ft

Engines/Generators: Twin Cat 1900 horsepower,

2 Kohler 40 kw Generators

**Range:** 1000